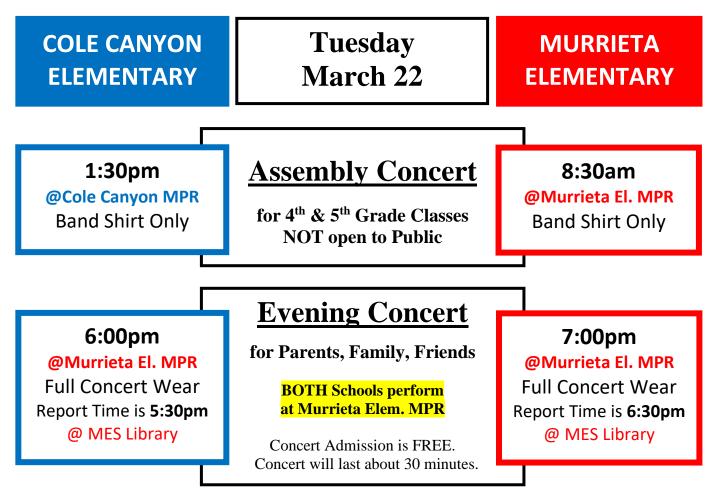

## **Concert Information Sheet**

## <u>Full Concert Wear for</u> <u>Evening Concert</u>

- Band shirt
- Black pants (not navy, not grey, not brown) Girls can wear pants or skirt. Skirt length must be below the knees. No shorts.
- Black socks
- **Black shoes.** Mostly black is fine. Vans, Nike, Sketchers, tennis shoes, etc. are fine.

## Audience Members

- Concert Admission is FREE.
- Concert will last about 40 minutes.
- Applause is appropriate when the band members enter the stage and at the end of each piece of music.
- Pictures are allowed but from a distance please, so the students don't get nervous.
- Please try to have the students dropped off at their report times listed above.